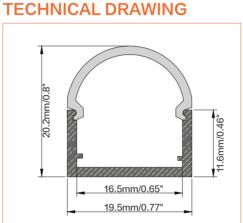

# **TECHNICAL DATA**

| Product Options   | Materials | Order Code |                     |                        |
|-------------------|-----------|------------|---------------------|------------------------|
| Aluminium Profile | AL6063-T5 | BE-AP1608  | Length              | 1m/3.28ft              |
| Opal PC Cover     | PC        | BE-PC1608  | Dimension (W*H)     | 19.5*20.2mm/0.77"*0.8" |
| Plastic End Cap   | /         | BE-PEC1608 | Max Flex Width      | 17.2mm/0.67"           |
| Metal Clip        | /         | BE-MC1608  | Pitch for Diffusion | 240LED/m               |