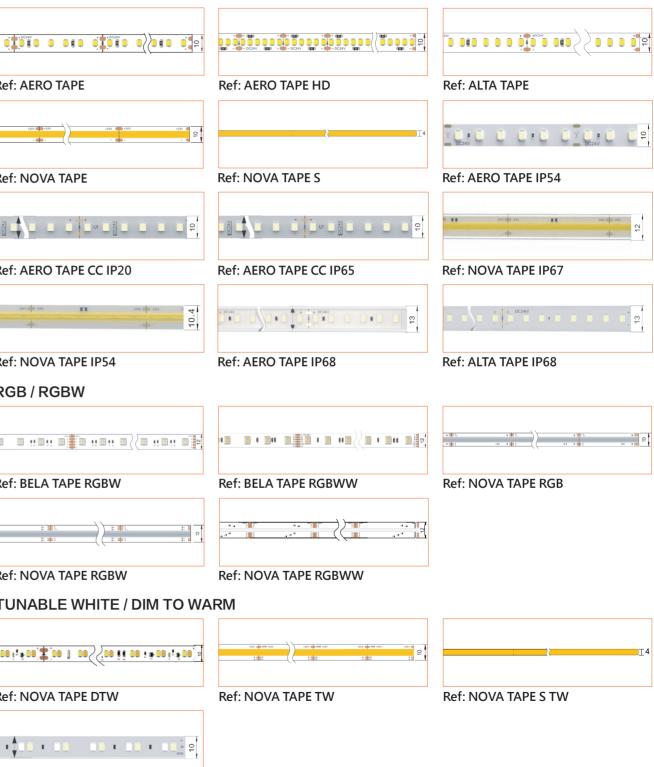

Product Options   | Materials | Order Code |                     |                        |
|-------------------|-----------|------------|---------------------|------------------------|
| Aluminium Profile | AL6063-T5 | BE-AP1608  | Length              | 1m/3.28ft              |
| Opal PC Cover     | PC        | BE-PC1608  | Dimension (W*H)     | 19.5*20.2mm/0.77"*0.8" |
| Plastic End Cap   | /         | BE-PEC1608 | Max Flex Width      | 17.2mm/0.67"           |
| Metal Clip        | /         | BE-MC1608  | Pitch for Diffusion | 240LED/m               |

\*Please note that unless otherwise indicated, tape lights, extrusions and lenses will come separately and not assembled.

Standard is 1m/3.28ft per piece, other lengths can be customized. Maximum: 2m/6.56ft per piece.

## LED TAPES





Ref: AERO TAPE TW