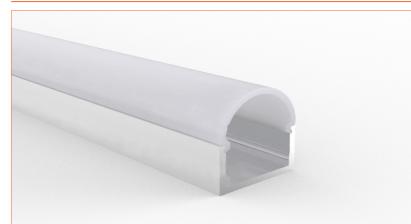

# **TECHNICAL DATA**

| Product Options   | Materials | Order Code |                     |                        |
|-------------------|-----------|------------|---------------------|------------------------|
| Aluminium Profile | AL6063-T5 | BE-AP1608  | Length              | 1m/3.28ft              |
| Opal PC Cover     | PC        | BE-PC1608  | Dimension (W*H)     | 19.5*20.2mm/0.77"*0.8" |
| Plastic End Cap   | /         | BE-PEC1608 | Max Flex Width      | 17.2mm/0.67"           |
| Metal Clip        | /         | BE-MC1608  | Pitch for Diffusion | 240LED/m               |