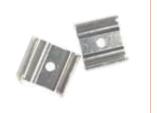

## **ACCESSORIES**

Plastic End Cap

Metal Clip

# **TECHNICAL DATA**

| Product Options   | Materials | Order Code |                     |                        |
|-------------------|-----------|------------|---------------------|------------------------|
| Aluminium Profile | AL6063-T5 | BE-AP1608  | Length              | 1m/3.28ft              |
| Opal PC Cover     | PC        | BE-PC1608  | Dimension (W*H)     | 19.5*20.2mm/0.77"*0.8" |
| Plastic End Cap   | /         | BE-PEC1608 | Max Flex Width      | 17.2mm/0.67"           |
| Metal Clip        | /         | BE-MC1608  | Pitch for Diffusion | 240LED/m               |