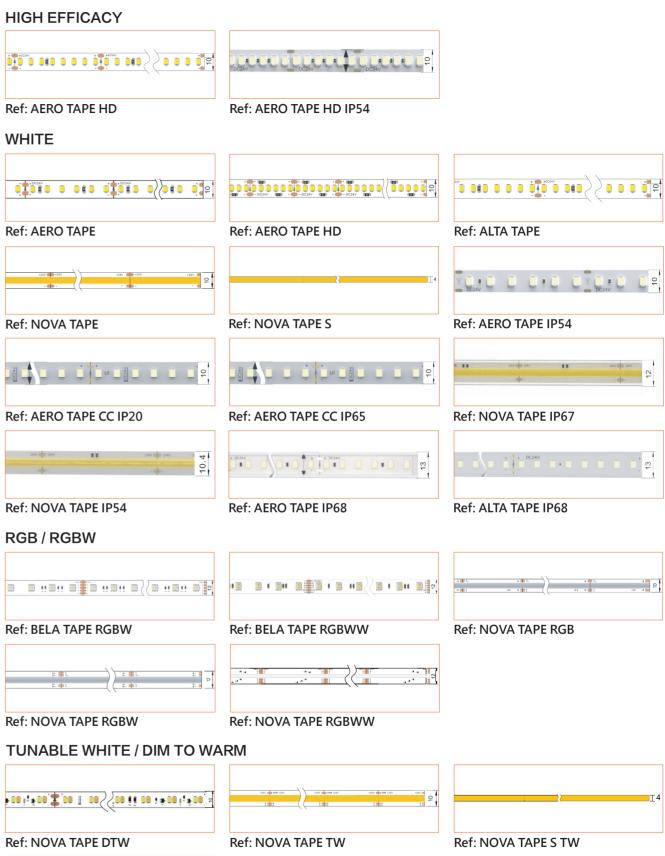

| Product Options   | Materials | Order Code |                     |                        |
|-------------------|-----------|------------|---------------------|------------------------|
| Aluminium Profile | AL6063-T5 | BE-AP1608  | Length              | 1m/3.28ft              |
| Opal PC Cover     | PC        | BE-PC1608  | Dimension (W*H)     | 19.5*20.2mm/0.77"*0.8" |
| Plastic End Cap   | /         | BE-PEC1608 | Max Flex Width      | 17.2mm/0.67"           |
| Metal Clip        | /         | BE-MC1608  | Pitch for Diffusion | 240LED/m               |

\*Please note that unless otherwise indicated, tape lights, extrusions and lenses will come separately and not assembled.

Standard is 1m/3.28ft per piece, other lengths can be customized. Maximum: 2m/6.56ft per piece.

## LED TAPES





Ref: AERO TAPE TW