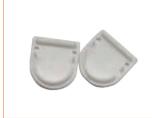

## **ACCESSORIES**

Plastic End Cap

Metal Clip

# **TECHNICAL DATA**

| Product Options   | Materials | Order Code |                     |                        |
|-------------------|-----------|------------|---------------------|------------------------|
| Aluminium Profile | AL6063-T5 | BE-AP1608  | Length              | 1m/3.28ft              |
| Opal PC Cover     | PC        | BE-PC1608  | Dimension (W*H)     | 19.5*20.2mm/0.77"*0.8" |
| Plastic End Cap   | /         | BE-PEC1608 | Max Flex Width      | 17.2mm/0.67"           |
| Metal Clip        | /         | BE-MC1608  | Pitch for Diffusion | 240LED/m               |