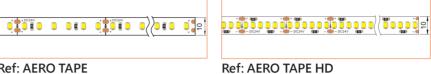

#### WHITE

Ref: AERO TAPE

Ref: NOVA TAPE

Ref: NOVA TAPE S

Ref: AERO TAPE CC IP20

Ref: AERO TAPE CC IP65

Ref: NOVA TAPE IP67

Ref: ALTA TAPE

#### **HIGH EFFICACY**

Ref: AERO TAPE HD

Ref: AERO TAPE HD IP54