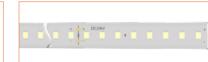

# PRO PROFILE SURFACE BEOI-I

**TECHNICAL DRAWING** 

19.1mm/0.74"

| Length              | 2m/6.56ft             |
|---------------------|-----------------------|
| Dimension (W*H)     | 19.1*15mm/0.74"*0.59" |
| Max Flex Width      | 13.9mm/0.54"          |
| Pitch for Diffusion | 180LED/m              |
|                     |                       |