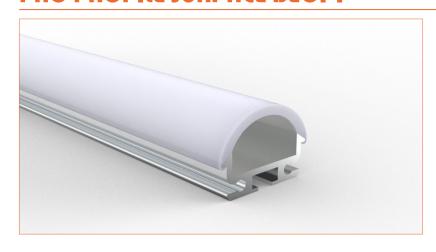

# PRO PROFILE SURFACE BEOI-I

**TECHNICAL DRAWING** 

19.1mm/0.74"

| Length              | 2m/6.56ft             |
|---------------------|-----------------------|
| Dimension (W*H)     | 19.1*15mm/0.74"*0.59" |
| Max Flex Width      | 13.9mm/0.54"          |
| Pitch for Diffusion | 180LED/m              |
|                     |                       |