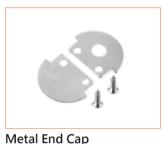

### **TECHNICAL DATA**

| Product Options   | Materials | Order Code |
|-------------------|-----------|------------|
| Aluminium Profile | AL6063-T5 | BE-AP01-1  |
| Opal PC Cover     | PC        | BE-PC01-1  |
| Plastic End Cap   | /         | BE-PEC01-1 |
| Metal Clip        | /         | BE-MC01-1  |
| Suspended Wire    | /         | BE-SW01-1  |