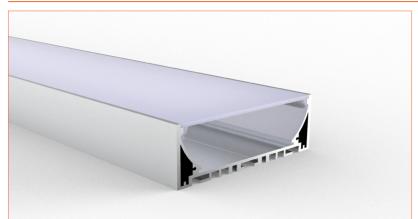

## **PRO PROFILE SURFACE BE7635**

Metal End Cap

Suspend Accreeories

## **TECHNICAL DATA**

| Product Options   | Materials | Order Code |                     |                     |
|-------------------|-----------|------------|---------------------|---------------------|
| Aluminium Profile | AL6063-T5 | BE-AP7635  | Length              | 2m/6.56ft           |
| Opal PC Cover     | PC        | BE-PC7635  | Dimension (W*H)     | 76*35mm/2.96"*1.37" |
| Metal End Cap     | /         | BE-MEC7635 | Max Flex Width      | 55mm/2.15"          |
| Metal Clip        | /         | BE-MC7635  | Pitch for Diffusion | 120LED/m            |
| Suspended Wire    | /         | BE-SW7635  |                     |                     |