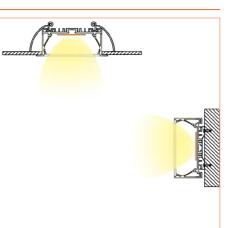

## **PRO PROFILE SURFACE BE7635**

Metal End Cap

Suspend Accreeories

## **TECHNICAL DATA**

| Product Options   | Materials | Order Code |                     |                     |
|-------------------|-----------|------------|---------------------|---------------------|
| Aluminium Profile | AL6063-T5 | BE-AP7635  | Length              | 2m/6.56ft           |
| Opal PC Cover     | PC        | BE-PC7635  | Dimension (W*H)     | 76*35mm/2.96"*1.37" |
| Metal End Cap     | /         | BE-MEC7635 | Max Flex Width      | 55mm/2.15"          |
| Metal Clip        | /         | BE-MC7635  | Pitch for Diffusion | 120LED/m            |
| Suspended Wire    | /         | BE-SW7635  |                     |                     |