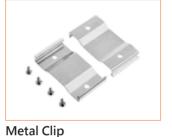

## **PRO PROFILE SURFACE BE7635**

Metal End Cap

Suspend Accreeories

## **TECHNICAL DATA**

| Product Options   | Materials | Order Code |                     |                     |
|-------------------|-----------|------------|---------------------|---------------------|
| Aluminium Profile | AL6063-T5 | BE-AP7635  | Length              | 2m/6.56ft           |
| Opal PC Cover     | PC        | BE-PC7635  | Dimension (W*H)     | 76*35mm/2.96"*1.37" |
| Metal End Cap     | /         | BE-MEC7635 | Max Flex Width      | 55mm/2.15"          |
| Metal Clip        | /         | BE-MC7635  | Pitch for Diffusion | 120LED/m            |
| Suspended Wire    | /         | BE-SW7635  |                     |                     |