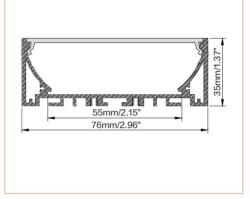

## **TECHNICAL DATA**

| Product Options   | Materials | Order Code |                     |                     |
|-------------------|-----------|------------|---------------------|---------------------|
| Aluminium Profile | AL6063-T5 | BE-AP7635  | Length              | 2m/6.56ft           |
| Opal PC Cover     | PC        | BE-PC7635  | Dimension (W*H)     | 76*35mm/2.96"*1.37" |
| Metal End Cap     | /         | BE-MEC7635 | Max Flex Width      | 55mm/2.15"          |
| Metal Clip        | /         | BE-MC7635  | Pitch for Diffusion | 120LED/m            |
| Suspended Wire    | /         | BE-SW7635  |                     |                     |

## **TECHNICAL DRAWING**