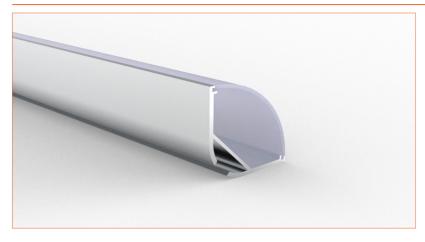

# PRO PROFILE SURFACE BE2004

**TECHNICAL DRAWING** 

29.7mm/1.16

| Length              | 2m/6.56ft               |
|---------------------|-------------------------|
| Dimension (W*H)     | 29.7*29.7mm/1.16"*1.16" |
| Max Flex Width      | 20.55mm/0.80"           |
| Pitch for Diffusion | 120LED/m                |
|                     |                         |