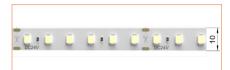

| Length              | 2m/6.56ft               |
|---------------------|-------------------------|
| Dimension (W*H)     | 29.7*29.7mm/1.16"*1.16" |
| Max Flex Width      | 20.55mm/0.80"           |
| Pitch for Diffusion | 120LED/m                |
|                     |                         |