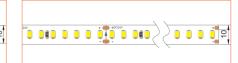

| Length              | 2m/6.56ft               |
|---------------------|-------------------------|
| Dimension (W*H)     | 29.7*29.7mm/1.16"*1.16" |
| Max Flex Width      | 20.55mm/0.80"           |
| Pitch for Diffusion | 120LED/m                |
|                     |                         |