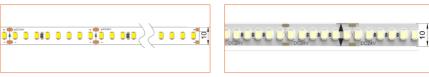

## **LED TAPES**

#### **HIGH EFFICACY**

Ref: AERO TAPE HD

Ref: AERO TAPE HD IP54

#### WHITE

Ref: AERO TAPE

Ref: AERO TAPE HD

Ref: NOVA TAPE S

Ref: ALTA TAPE

Ref: AERO TAPE IP54

Ref: NOVA TAPE IP67

Ref: NOVA TAPE