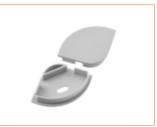

## **ACCESSORIES**

Plastic Clip

Plastic End Cap

180° Joint Accessories

90° Outer Corner Accessories

## **TECHNICAL DATA**

| Product Options   | Materials | Order Code |
|-------------------|-----------|------------|
| Aluminium Profile | AL6063-T5 | BE-AP2004  |
| Opal PC Cover     | PC        | BE-PC2004  |
| Plastic End Cap   | /         | BE-PEC2004 |
| Plastic Clip      | /         | BE-PCL2004 |
| Suspended Wire    | /         | BE-SW2004  |