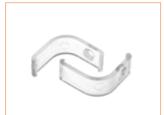

## **ACCESSORIES**

Plastic Clip

Plastic End Cap

180° Joint Accessories

90° Outer Corner Accessories

## **TECHNICAL DATA**

| Product Options   | Materials | Order Code |
|-------------------|-----------|------------|
| Aluminium Profile | AL6063-T5 | BE-AP2004  |
| Opal PC Cover     | PC        | BE-PC2004  |
| Plastic End Cap   | /         | BE-PEC2004 |
| Plastic Clip      | /         | BE-PCL2004 |
| Suspended Wire    | /         | BE-SW2004  |