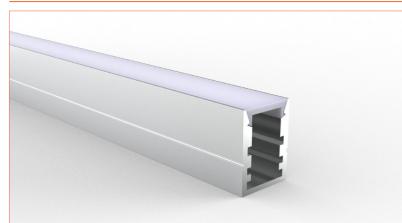

## **PRO PROFILE SURFACE BEIOI5**

### **TECHNICAL DATA**

| Product Options   | Materials | Order Code |                     |                     |
|-------------------|-----------|------------|---------------------|---------------------|
| Aluminium Profile | AL6063-T5 | BE-AP1015  | Length              | 2m/6.56ft           |
| Opal PC Cover     | PC        | BE-PC1015  | Dimension (W*H)     | 10*15mm/0.39"*0.59" |
| Plastic End Cap   | /         | BE-PEC1015 | Max Flex Width      | 8.1mm/0.32"         |
| Metal Clip        | /         | BE-MC1015  | Pitch for Diffusion | 180LED/m            |