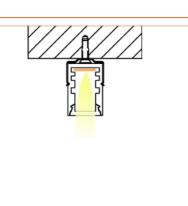

## **PRO PROFILE SURFACE BEIOI5**





#### ACCESSORIES





Plastic End Cap

Plastic Clip

#### **TECHNICAL DRAWING**



#### LED TAPES

# WHITE Ref: NOVA TAPE S TUNABLE WHITE / DIM TO WARM



Ref: NOVA TAPE S TW

### **TECHNICAL DATA**

| Product Options   | Materials | Order Code |                     |                     |
|-------------------|-----------|------------|---------------------|---------------------|
| Aluminium Profile | AL6063-T5 | BE-AP1015  | Length              | 2m/6.56ft           |
| Opal PC Cover     | PC        | BE-PC1015  | Dimension (W*H)     | 10*15mm/0.39"*0.59" |
| Plastic End Cap   | /         | BE-PEC1015 | Max Flex Width      | 8.1mm/0.32"         |
| Metal Clip        | /         | BE-MC1015  | Pitch for Diffusion | 180LED/m            |

\*Please note that unless otherwise indicated, tape