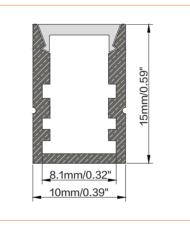

#### **TECHNICAL DRAWING**

### **TECHNICAL DATA**

| Product Options   | Materials | Order Code |                     |                     |
|-------------------|-----------|------------|---------------------|---------------------|
| Aluminium Profile | AL6063-T5 | BE-AP1015  | Length              | 2m/6.56ft           |
| Opal PC Cover     | PC        | BE-PC1015  | Dimension (W*H)     | 10*15mm/0.39"*0.59" |
| Plastic End Cap   | /         | BE-PEC1015 | Max Flex Width      | 8.1mm/0.32"         |
| Metal Clip        | /         | BE-MC1015  | Pitch for Diffusion | 180LED/m            |