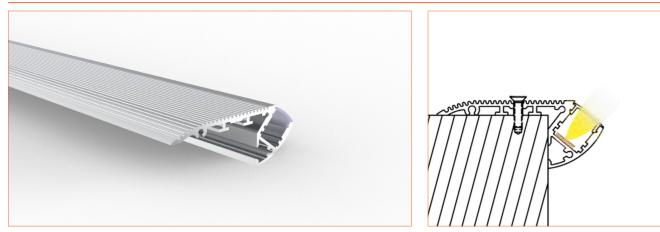

## **PRO PROFILE SURFACE BE6728**

**ACCESSORIES** 

Plastic End Cap

66.35\*26.9mm/2.59"\*1.05"

## **TECHNICAL DATA**

| Product Options   | Materials | Order Code |                     |             |
|-------------------|-----------|------------|---------------------|-------------|
| Aluminium Profile | AL6063-T5 | BE-AP6728  | Length              | 2m/6.56ft   |
| Opal PC Cover     | PC        | BE-PC6728  | Dimension (W*H)     | 66.35*26.9m |
| Plastic End Cap   | /         | BE-PEC6728 | Max Flex Width      | 12mm/0.47'  |
|                   |           |            | Pitch for Diffusion | 240LED/m    |