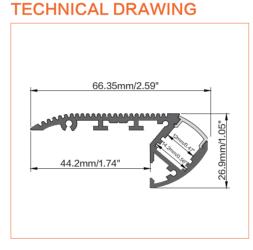

## **TECHNICAL DATA**

| Product Options   | Materials | Order Code |                     |             |
|-------------------|-----------|------------|---------------------|-------------|
| Aluminium Profile | AL6063-T5 | BE-AP6728  | Length              | 2m/6.56ft   |
| Opal PC Cover     | PC        | BE-PC6728  | Dimension (W*H)     | 66.35*26.9m |
| Plastic End Cap   | /         | BE-PEC6728 | Max Flex Width      | 12mm/0.47'  |
|                   |           |            | Pitch for Diffusion | 240LED/m    |