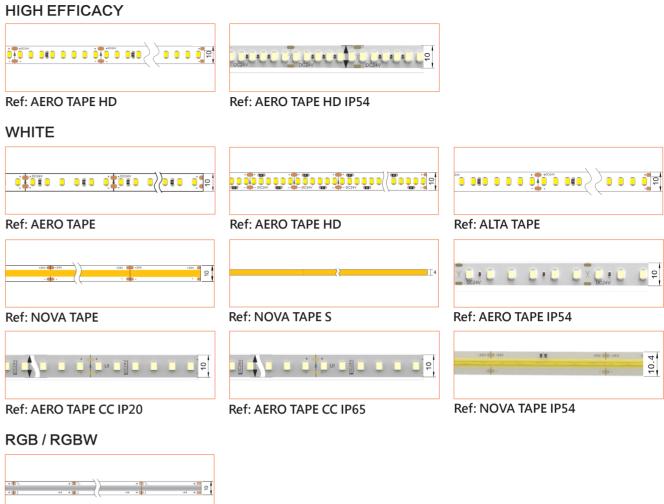

## LED TAPES

**Ref: NOVA TAPE RGB** 

## TUNABLE WHITE / DIM TO WARM

Ref: AERO TAPE TW