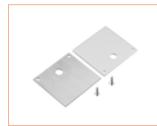

### **ACCESSORIES**

Metal End Cap

Metal Clip

**Suspend Accreeories** 

## **TECHNICAL DATA**

| Product Options   | Materials | Order Code |                     |                     |
|-------------------|-----------|------------|---------------------|---------------------|
| Aluminium Profile | AL6063-T5 | BE-AP5550  | Length              | 2m/6.56ft           |
| Opal PC Cover     | PC        | BE-PC5550  | Dimension (W*H)     | 55*50mm/2.15"*1.95" |
| Metal End Cap     | /         | BE-MEC5550 | Max Flex Width      | 44mm/1.72"          |
| Metal Clip        | /         | BE-MC5550  | Pitch for Diffusion | 60LED/m             |
| Suspended Wire    | /         | BE-SW5550  |                     |                     |