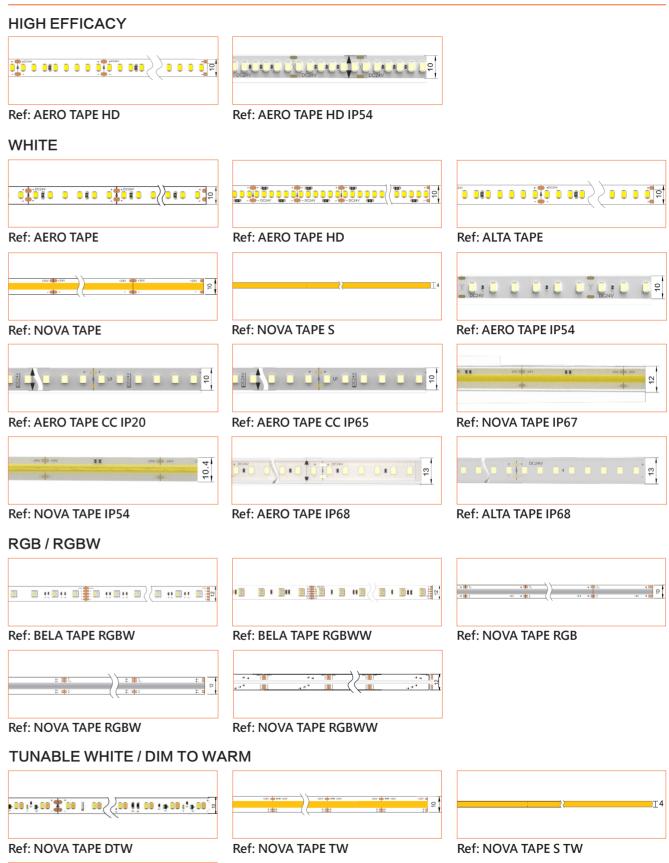

## **TECHNICAL DATA**

| Product Options   | Materials | Order Code |                     |                     |
|-------------------|-----------|------------|---------------------|---------------------|
| Aluminium Profile | AL6063-T5 | BE-AP5550  | Length              | 2m/6.56ft           |
| Opal PC Cover     | PC        | BE-PC5550  | Dimension (W*H)     | 55*50mm/2.15"*1.95" |
| Metal End Cap     | /         | BE-MEC5550 | Max Flex Width      | 44mm/1.72"          |
| Metal Clip        | /         | BE-MC5550  | Pitch for Diffusion | 60LED/m             |
| Suspended Wire    | /         | BE-SW5550  |                     |                     |

\*Please note that unless otherwise indicated, tape lights, extrusions and lenses will come separately and not assembled.

Standard is 1m/3.28ft per piece, other lengths can be customized. Maximum: 2m/6.56ft per piece.

#### LED TAPES

Ref: AERO TAPE TW