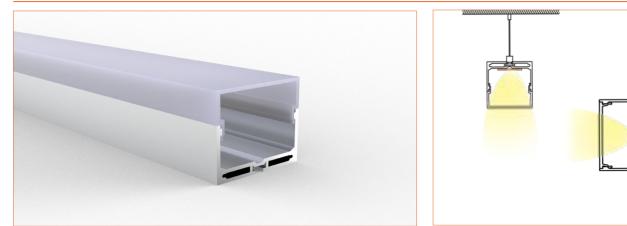

# **PRO PROFILE SURFACE BE5550**

## **TECHNICAL DATA**

| Product Options   | Materials | Order Code |                     |                     |
|-------------------|-----------|------------|---------------------|---------------------|
| Aluminium Profile | AL6063-T5 | BE-AP5550  | Length              | 2m/6.56ft           |
| Opal PC Cover     | PC        | BE-PC5550  | Dimension (W*H)     | 55*50mm/2.15"*1.95" |
| Metal End Cap     | /         | BE-MEC5550 | Max Flex Width      | 44mm/1.72"          |
| Metal Clip        | /         | BE-MC5550  | Pitch for Diffusion | 60LED/m             |
| Suspended Wire    | /         | BE-SW5550  |                     |                     |

# n/1.95" 44mm/1.72" 55mm/2.15"

**TECHNICAL DRAWING** 