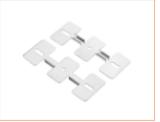

### **ACCESSORIES**

Metal End Cap

Metal Clip

**Suspend Accreeories** 

## **TECHNICAL DATA**

| Product Options   | Materials | Order Code |                     |                     |
|-------------------|-----------|------------|---------------------|---------------------|
| Aluminium Profile | AL6063-T5 | BE-AP5550  | Length              | 2m/6.56ft           |
| Opal PC Cover     | PC        | BE-PC5550  | Dimension (W*H)     | 55*50mm/2.15"*1.95" |
| Metal End Cap     | /         | BE-MEC5550 | Max Flex Width      | 44mm/1.72"          |
| Metal Clip        | /         | BE-MC5550  | Pitch for Diffusion | 60LED/m             |
| Suspended Wire    | /         | BE-SW5550  |                     |                     |