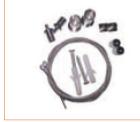

### **ACCESSORIES**

Metal End Cap

Metal Clip

**Suspend Accreeories** 

## **TECHNICAL DATA**

| Product Options   | Materials | Order Code |                     |                     |
|-------------------|-----------|------------|---------------------|---------------------|
| Aluminium Profile | AL6063-T5 | BE-AP5550  | Length              | 2m/6.56ft           |
| Opal PC Cover     | PC        | BE-PC5550  | Dimension (W*H)     | 55*50mm/2.15"*1.95" |
| Metal End Cap     | /         | BE-MEC5550 | Max Flex Width      | 44mm/1.72"          |
| Metal Clip        | /         | BE-MC5550  | Pitch for Diffusion | 60LED/m             |
| Suspended Wire    | /         | BE-SW5550  |                     |                     |