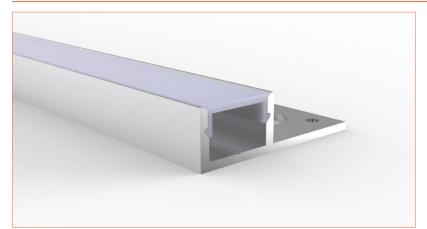

# **PRO PROFILE DRY WALL BE35II**

## **TECHNICAL DATA**

| Product Options   | Materials | Order Code |                     |                         |
|-------------------|-----------|------------|---------------------|-------------------------|
| Aluminium Profile | AL6063-T5 | BE-AP3511  | Length              | 2m/6.56ft               |
| Opal PC Cover     | PC        | BE-PC3511  | Dimension (W*H)     | 35.5*11.3mm/1.38"*0.44' |
| Plastic End Cap   | /         | BE-PEC3511 | Max Flex Width      | 12.5mm/0.49"            |
|                   |           |            | Pitch for Diffusion | 180LED/m                |