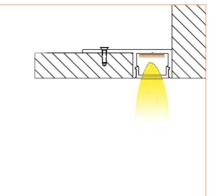

# **PRO PROFILE DRY WALL BE35II**

## **TECHNICAL DATA**

| Product Options   | Materials | Order Code |                     |                         |
|-------------------|-----------|------------|---------------------|-------------------------|
| Aluminium Profile | AL6063-T5 | BE-AP3511  | Length              | 2m/6.56ft               |
| Opal PC Cover     | PC        | BE-PC3511  | Dimension (W*H)     | 35.5*11.3mm/1.38"*0.44' |
| Plastic End Cap   | /         | BE-PEC3511 | Max Flex Width      | 12.5mm/0.49"            |
|                   |           |            | Pitch for Diffusion | 180LED/m                |