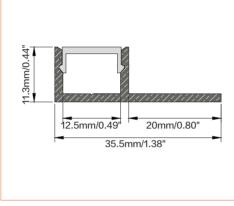

#### **TECHNICAL DRAWING**

## **TECHNICAL DATA**

| Product Options   | Materials | Order Code |                     |                         |
|-------------------|-----------|------------|---------------------|-------------------------|
| Aluminium Profile | AL6063-T5 | BE-AP3511  | Length              | 2m/6.56ft               |
| Opal PC Cover     | PC        | BE-PC3511  | Dimension (W*H)     | 35.5*11.3mm/1.38"*0.44' |
| Plastic End Cap   | /         | BE-PEC3511 | Max Flex Width      | 12.5mm/0.49"            |
|                   |           |            | Pitch for Diffusion | 180LED/m                |